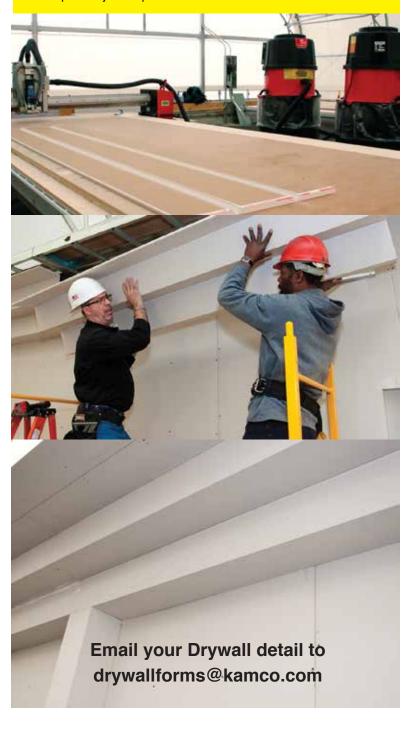

#### KAMCO DRYWALL FORMS

Let us assist your construction company with significant time and labor savings! Our drywall forms are customized and cut at our Brooklyn location for your specific job requirements. Contact us to find out more!