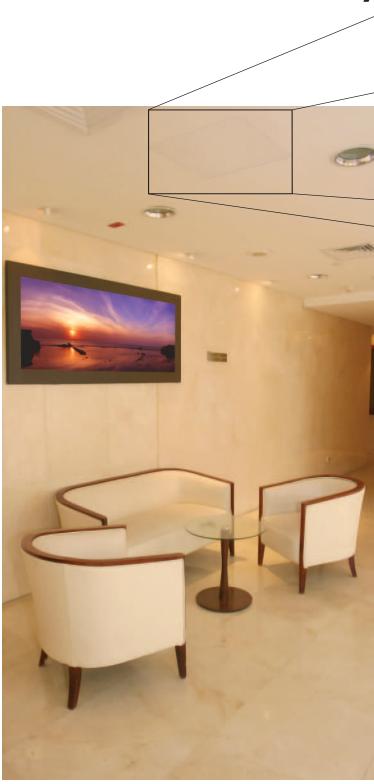

## FG Glass Fiber Reinforced Gypsum Ceiling Access Door

Karp's new FG glass fiber reinforced gypsum access doors blend seamlessly into drywall ceilings, providing unobstructed access and satisfying upscale design installation requirements.

- Perfect for retail, hotels and restaurants
- A great solution for commercial office space
- Meets design needs for all upscale installations

Drop-in Access Panel -Typ. Panel Elevations

Drop-in Access Panel - Side View (Single/Double stud installation)