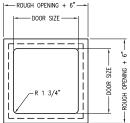

- Perfect for retail, hotels and restaurants
- A great solution for commercial office space
- Meets design needs for all upscale installations

Drop-in Access Panel -Typ. Panel Elevations

Drop-in Access Panel - Side View (Single/Double stud installation)

| Door Size |           | Ceiling Opening Size |           | Weight Per Door |      |
|-----------|-----------|----------------------|-----------|-----------------|------|
| Inches    | mm        | Inches               | mm        | Lbs.            | Kg.  |
| 12 x 12   | 305 x 305 | 18 x 18              | 457 x 457 | 9.0             | 4.09 |
| 18 x 18   | 457 x 457 | 24 x 24              | 610 x 610 | 11              | 5.0  |
| 24 x 24   | 610 x 610 | 30 x 30              | 762 x 762 | 16              | 7.27 |