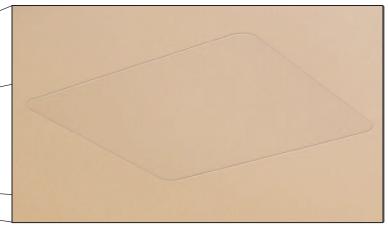

## FG Glass Fiber Reinforced Gypsum Ceiling Access Door

Karp's new FG glass fiber reinforced gypsum access doors blend seamlessly into drywall ceilings, providing unobstructed access and satisfying upscale design installation requirements.

- Perfect for retail, hotels and restaurants
- A great solution for commercial office space
- Meets design needs for all upscale installations

Drop-in Access Panel -Typ. Panel Elevations

Drop-in Access Panel - Side View (Single/Double stud installation)