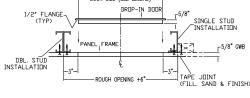

- Perfect for retail, hotels and restaurants
- A great solution for commercial office space
- Meets design needs for all upscale installations

Drop-in Access Panel -Typ. Panel Elevations

Drop-in Access Panel - Side View (Single/Double stud installation)