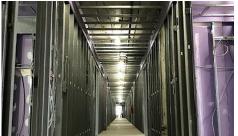

#### SHORTSPAN DRYWALL FRAMING SUSPENSION SYSTEM

- Perfect solution for framing corridors & rooms
- · Locking Angle Molding for fast & efficient install
- .018" metal thickness Eliminates hangers/drop-clips for spans up to 8'-6" (DOB-NYC APPROVED)
- · Rotary stitching on double web adds strength and stability
- · Custom Lengths available upon request
- Available in low-profile for spanning areas with low clearance such as HVAC trunks