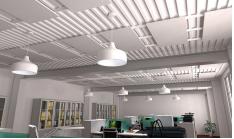

#### **ACOUSTIBUILT SEAMLESS ACOUSTICAL CEILING SYSTEM**

- Acoustical Drywall Visual
- Install on DGS & SHORTSPAN
- NRC .80 / CAC 46
- Available in Colors!
- Post install patching solutions
- · Compatible access doors
- · Easier to install than Acoustical Plaster at lower cost
- · White finish is included in sustain portfolio

#### SHORTSPAN DRYWALL FRAMING SUSPENSION SYSTEM

- Perfect solution for framing corridors & rooms
- · Locking Angle Molding for fast & efficient install
- .018" metal thickness Eliminates hangers/drop-clips for spans up to 8'-6" (DOB-NYC APPROVED)
- · Rotary stitching on double web adds strength and stability
- · Custom Lengths available upon request
- Available in low-profile for spanning areas with low clearance such as HVAC trunks