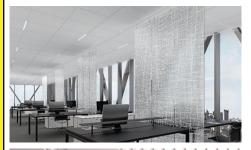

#### **INFUSIONS RESILIENT PARTITIONS**

- · New large format, standard 24" x 96" panel
- · Unlike other partition materials, PETG provides long-lasting designer finish
- · Panels can be field cut to fit project needs
- · 15 new on-trend colors and patterns to replace old offerings
- · Panels & hardware in one kit!